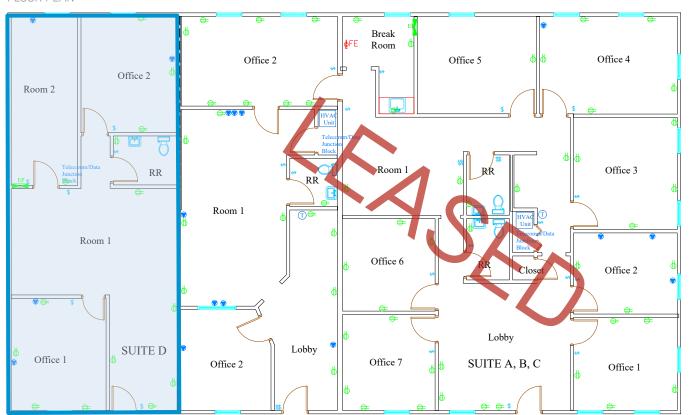

FOR SALE OR LEASE | 712 Richland Street, Suite D. Columbia | SC

## ±1,000 SF Move-In Ready Office Space for Sale or Lease

Charles Towne Place building is located one block from the Governors Mansion and two blocks from Elmwood Avenue. This is a move-in ready office suite with a reception/lobby area, 2 offices, conference room and restroom.

- Suite D Sale Price: \$115,000
- Excellent floor plan
- Suite D ±1,000 SF
- Colonial style building built in 1984
- First floor office space ADA accessible
- Parking ratio: 4/1,000 SF
- Recent exterior improvements

Colliers International 1301 Gervais Street | Suite 600 Columbia, SC 29201 +1 803 254 2300



Accelerating success.

Senior Brokerage Associate +1 803 401 4308 mary.teaster@colliers.com







## FLOOR PLAN



±1,000 SF Available