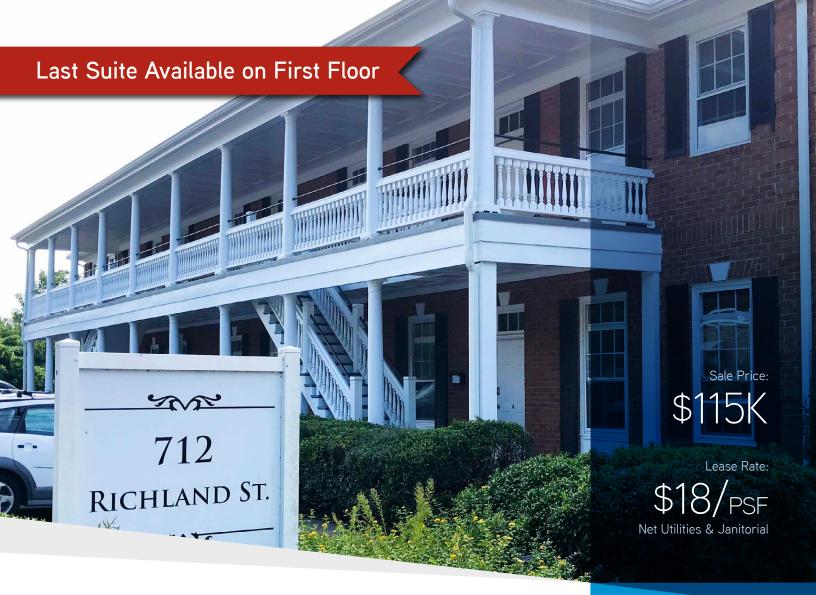

FOR SALE OR LEASE | 712 Richland Street, Suite D. Columbia | SC

## ±1,000 SF Move-In Ready Office Space for Sale or Lease

Charles Towne Place building is located one block from the Governors Mansion and two blocks from Elmwood Avenue. This is a move-in ready office suite with a reception/lobby area, 2 offices, conference room and restroom.

- Suite D Sale Price: \$115,000
- Excellent floor plan
- Suite D ±1,000 SF
- Colonial style building built in 1984
- First floor office space ADA accessible
- Parking ratio: 4/1,000 SF
- Recent exterior improvements